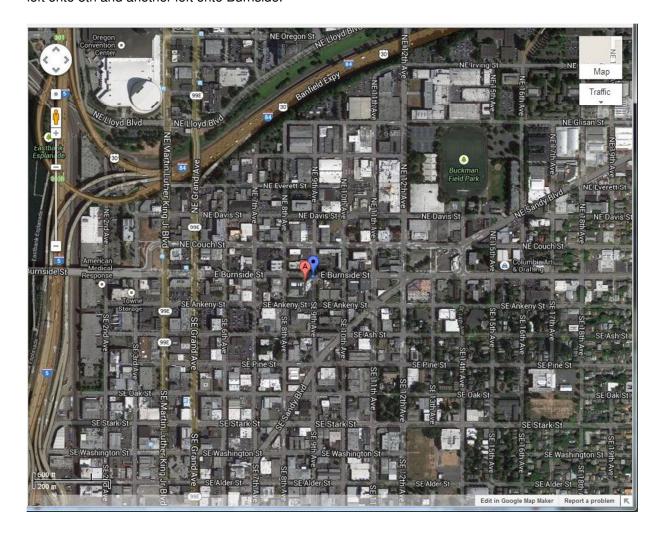

## MAPS & DIRECTIONS: Gray Family Foundation Board & Family Retreat

Jupiter Hotel ("Think Tank" Room) 800 E. Burnside Portland, Oregon 97214

From the North, (Vancouver BC, Seattle, Tacoma, Olympia, Etc.)

5 Fwy South into Portland, exit 300B towards Oregon City,make a left on Grand Ave, and a Right on Burnside, we are 2 blocks up on the right.

## From the South, (LA, San Francisco, Ashland, Etc.)

I5 Fwy North into Portland, exit 300 for US30/I84 The Dalles, keep right at fork towards SE Yamhill St, merge onto Yamhill, turn left on Taylor St, turn left on Grand Ave, turn Right on Burnside, we are 2 blocks up on the right.

## From the East, (Spokane, Boise, Chicago, NYC, Etc.)

84 Fwy West into Portland, exit #1 Lloyd Blvd, slight left on Lloyd Blvd, left on 12th Ave. Make a right onto Couch, Make a left onto 8th and another left onto Burnside.

## **PARKING:**

There is ample street parking that is untimed and free just a block away from the hotel starting on SE 8<sup>th</sup> & SE Ash. Parking passes will be provided in the meeting room for the hotel's first come, first serve parking lot across 8<sup>th</sup> street next to the Imago Theater.